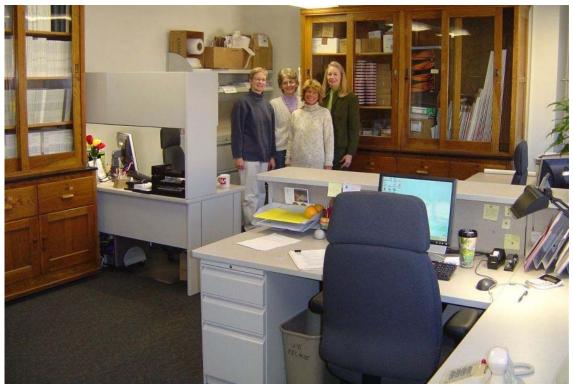

Roberta L. Spencer, Executive Director, in her new office. (view from office doorway)

Second visitor desk area and file cabinets in Roberta's office. (view from office doorway.)

Jen, Robin, Joan and Roberta. (view from the North West corner)