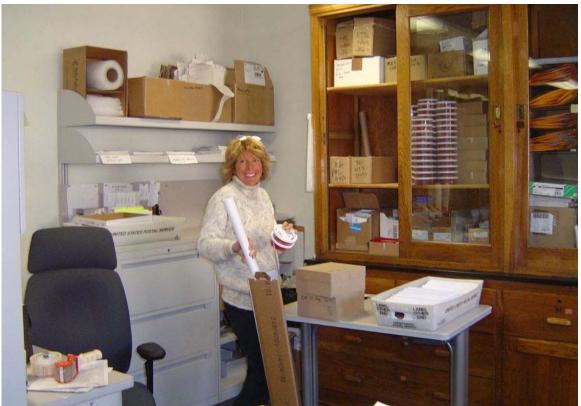

Joan Yanni and Jennifer Rowe at their desks. Door to Roberta's office is behind Jen. (view from Society office entrance)

Joan Yanni packing a Beer Game order in the shipping area. (view from North West - window side)