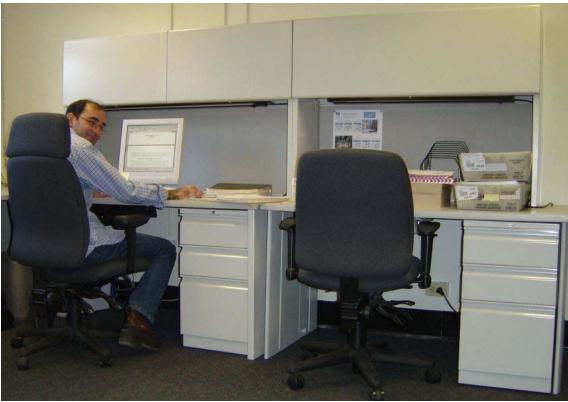

Robin Langer and Jennifer Rowe at visitor desk preparing the Boston '07 Registration mailout. (view from the West – window-side facing the Society office entrance)

Navid Ghaffarzadegan, Graduate Assistant at his desk, visitor desk on right. (view from south east corner – shipping area)