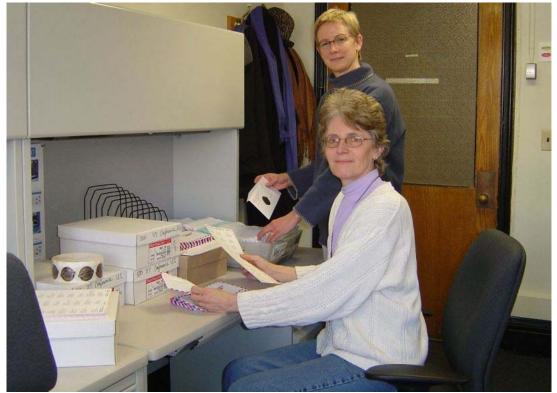

Robin Langer and Jennifer Rowe at visitor desk preparing the Boston '07 Registration mailout. (view from the West – window-side facing the Society office entrance)

Navid Ghaffarzadegan, Graduate Assistant at his desk, visitor desk on right. (view from south east corner – shipping area)