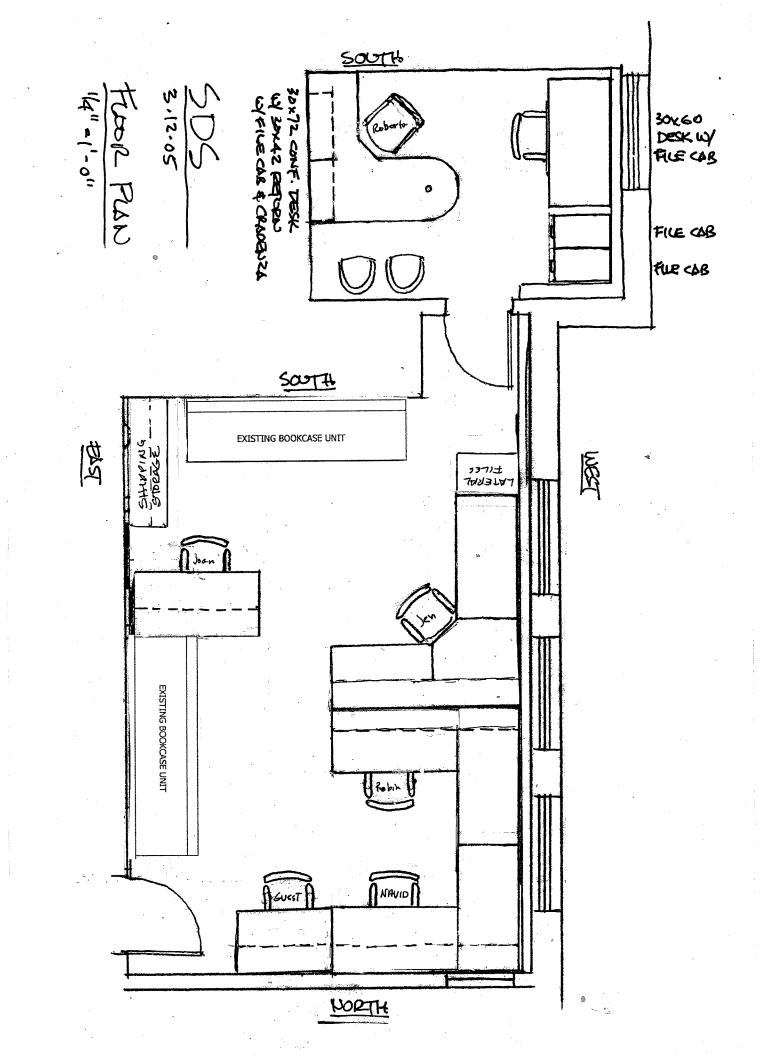

## **System Dynamics Society Home Office**

Jennifer Rowe and Robin Langer at their desks (view from the Society office entrance)

Robin Langer at her desk. (view from the East wall)

Joan Yanni in the shipping area and Jennifer Rowe at her desk. (view from the North West – window side corner)

Joan Yanni and Jennifer Rowe at their desks. Door to Roberta's office is behind Jen. (view from Society office entrance)

Joan Yanni packing a Beer Game order in the shipping area. (view from North West - window side)

Robin Langer and Jennifer Rowe at visitor desk preparing the Boston '07 Registration mailout. (view from the West – window-side facing the Society office entrance)

Navid Ghaffarzadegan, Graduate Assistant at his desk, visitor desk on right. (view from south east corner – shipping area)

Roberta L. Spencer, Executive Director, in her new office. (view from office doorway)

Second visitor desk area and file cabinets in Roberta's office. (view from office doorway.)

Jen, Robin, Joan and Roberta. (view from the North West corner)