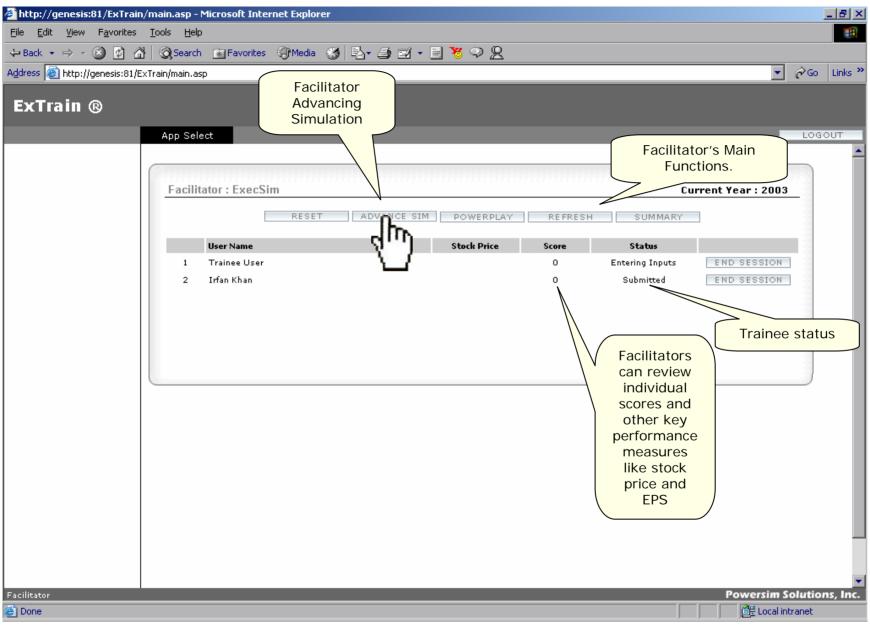

Once trainees complete entering decisions for all categories, they submit the decisions by clicking the submit button

Facilitator monitors the simulation status and advances the simulation forward

Once the simulation is advanced, trainees can get the results for that round