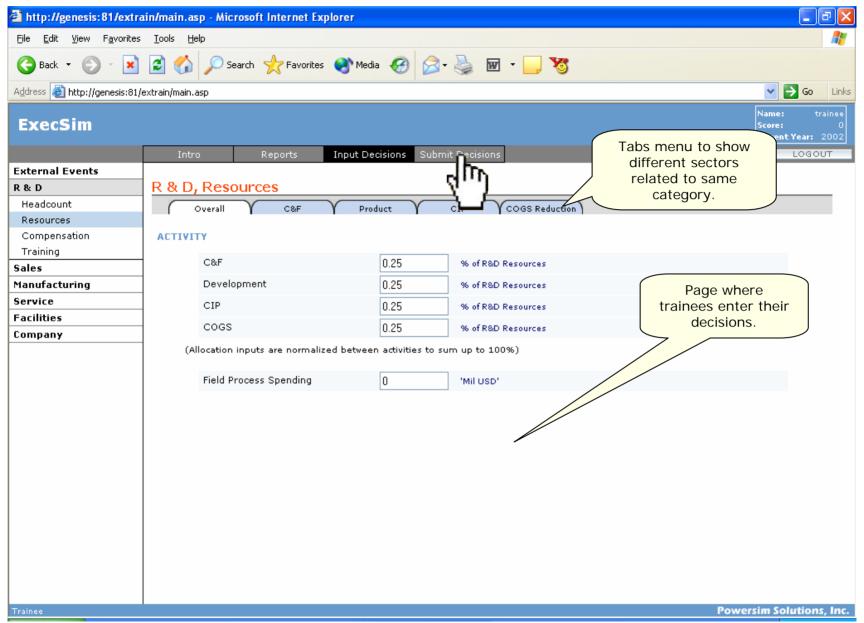

## ExTrain® Walkthrough

Please use your computer arrow keys to navigate

Using a unique User ID and password, trainees log into the simulation

After login, trainees are presented with an environment that has separate areas to read instructions, review performance reports, input decisions.

After knowing the objectives, trainees review the current status of the company by studying the various reports available for them

Reports are presented in various formats including tables and graphs.

After understanding the status of the company, trainees contemplate on decisions for various aspects of the business to achieve the objectives.