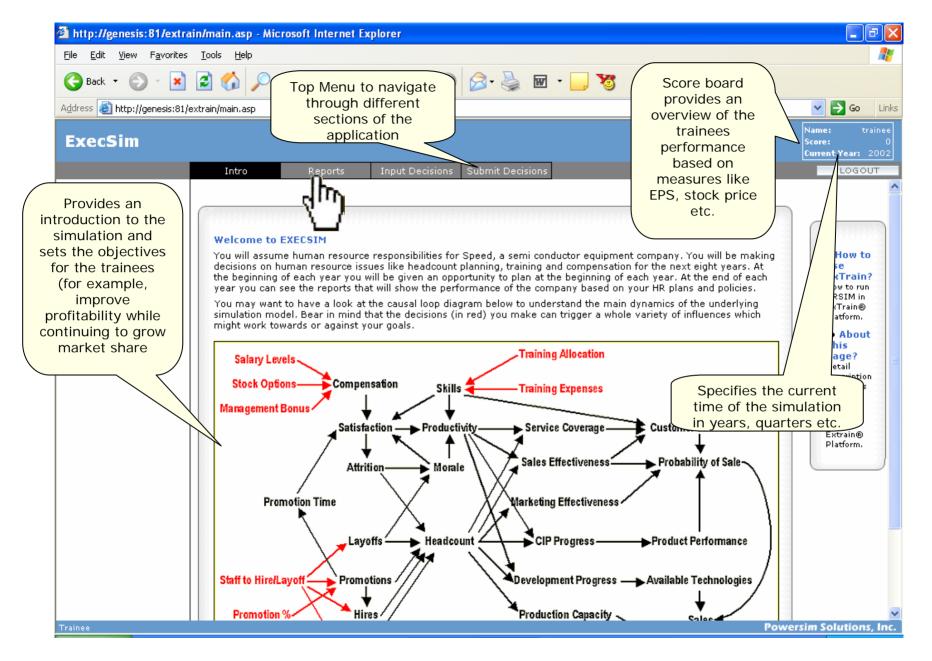

## ExTrain® Walkthrough

Please use your computer arrow keys to navigate

Using a unique User ID and password, trainees log into the simulation

After login, trainees are presented with an environment that has separate areas to read instructions, review performance reports, input decisions.

After knowing the objectives, trainees review the current status of the company by studying the various reports available for them

Reports are presented in various formats including tables and graphs.

After understanding the status of the company, trainees contemplate on decisions for various aspects of the business to achieve the objectives.