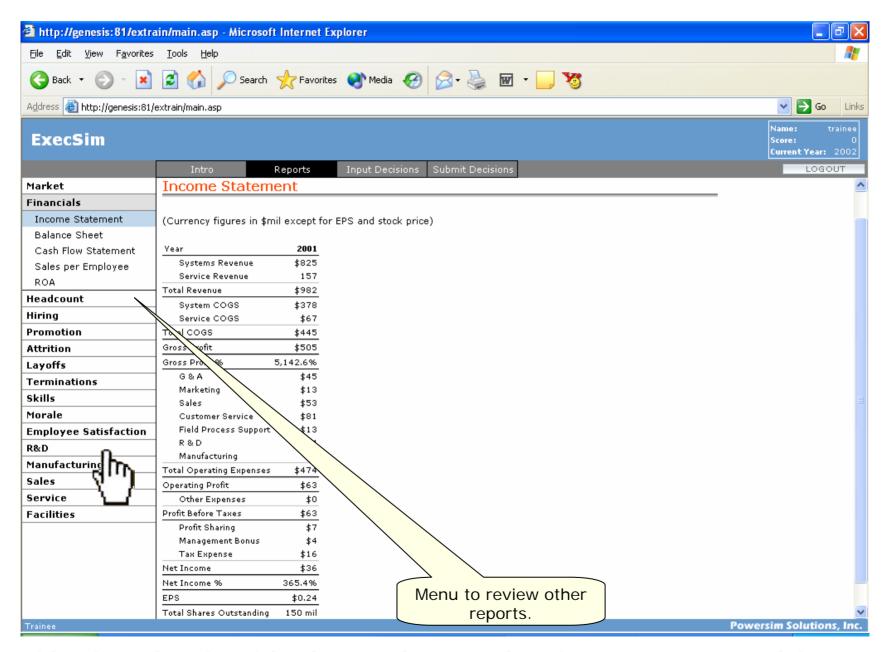

After knowing the objectives, trainees review the current status of the company by studying the various reports available for them

Reports are presented in various formats including tables and graphs.

After understanding the status of the company, trainees contemplate on decisions for various aspects of the business to achieve the objectives.