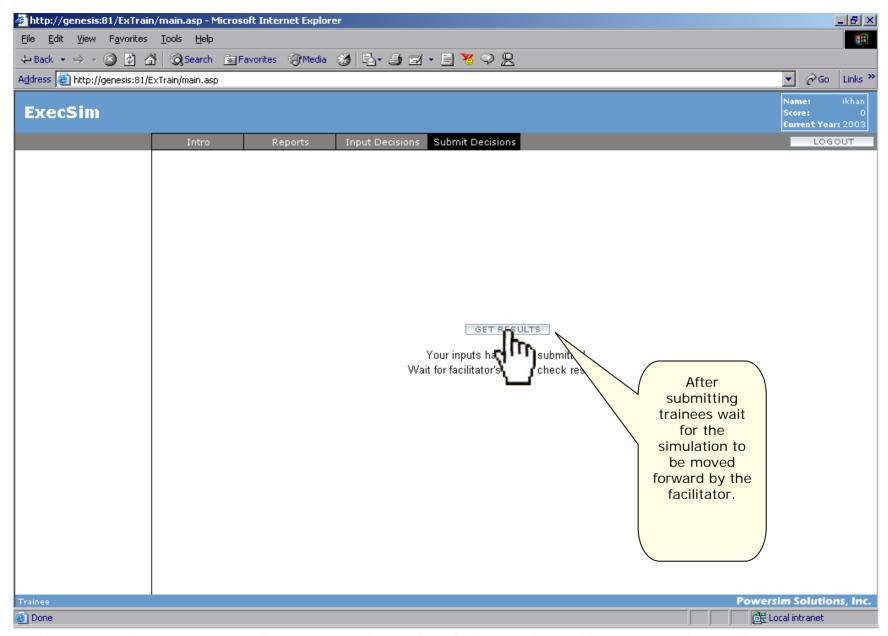

Once trainees complete entering decisions for all categories, they submit the decisions by clicking the submit button

Facilitator monitors the simulation status and advances the simulation forward

Once the simulation is advanced, trainees can get the results for that round