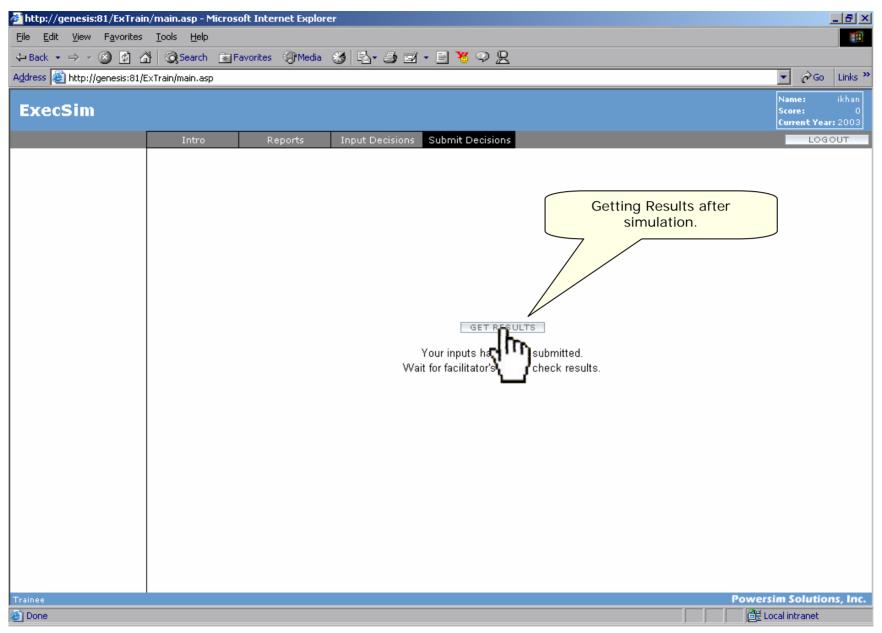

Once trainees complete entering decisions for all categories, they submit the decisions by clicking the submit button

Facilitator monitors the simulation status and advances the simulation forward

Once the simulation is advanced, trainees can get the results for that round

Trainees formulate their strategies for next round after reviewing results. This cycle is repeated until the simulation reaches the preset end time.