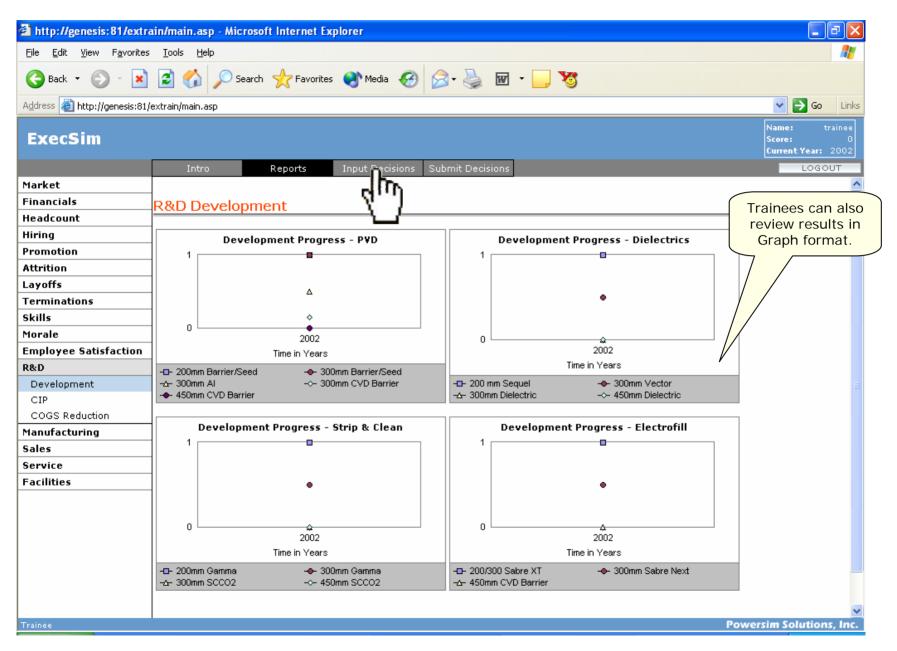

After knowing the objectives, trainees review the current status of the company by studying the various reports available for them

Reports are presented in various formats including tables and graphs.

After understanding the status of the company, trainees contemplate on decisions for various aspects of the business to achieve the objectives.