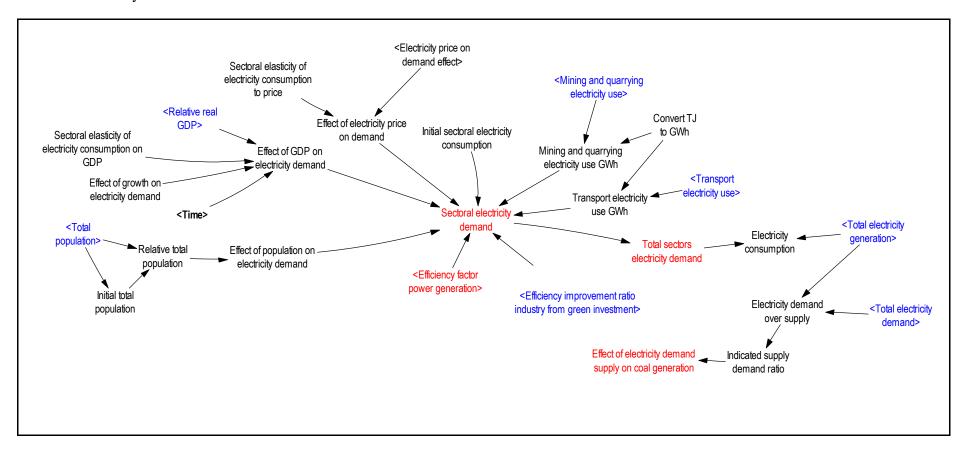

--------------|----|
| next page.         |                   |              |                |           |                    |    |

## 1. : Water quantity provision with WfW module sketch



# 2. Potential electricity generation from invasive module sketch



# 3. : Land module sketch



# 4. : Water supply module sketch



# 5. : Water demand electricity generation module sketch



# 6. : Coal electricity module sketch



# 7. : Nuclear electricity module sketch



# 8. : Hydroelectricity module sketch



# 9. : Pumped storage electricity module sketch



# 10. : Solar electricity module sketch



# 11.: Wind electricity module sketch



# 12. : Electricity generation technology share module sketch



# 13. : Electricity price module sketch



# 14. : Electricity demand module sketch



## 15. : Oil demand module sketch



# 16.: Gas demand module sketch



#### 17.: Air emissions module sketch



## 18. : Minerals module sketch (a)



## 19. : Minerals module sketch (b)



## 20. : Population module sketch



## 21.: Education module sketch



## 22.: Health module sketch



## 23. : Access to road module sketch



# 24.: Transport module sketch



# 25.: Employment module sketch



## 26. : Power sector employment module sketch



# 27. : Agriculture module sketch



# 28.: Industry module sketch



## 29. : Services module sketch



# 30. : GDP module sketch



## 31.: Investment and household module sketch



## 32. : Government module sketch