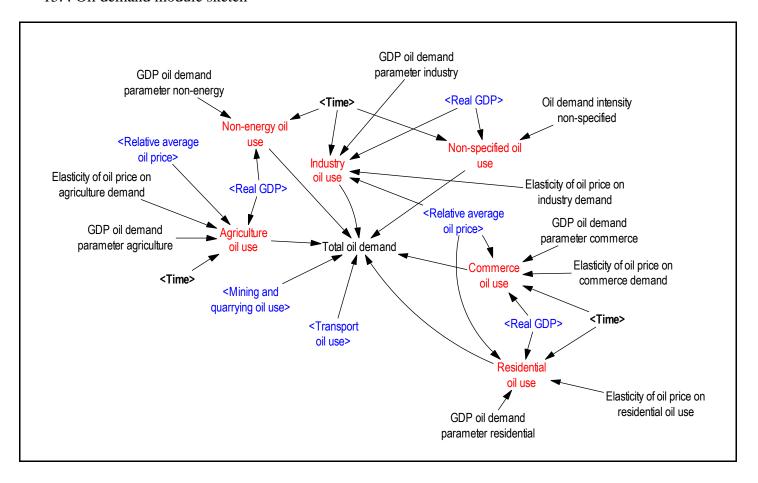

|                   |              |                |           |                    |    |

## 1. : Water quantity provision with WfW module sketch



# 2. Potential electricity generation from invasive module sketch



# 3. : Land module sketch



# 4. : Water supply module sketch



# 5. : Water demand electricity generation module sketch



# 6. : Coal electricity module sketch



# 7. : Nuclear electricity module sketch



# 8. : Hydroelectricity module sketch



# 9. : Pumped storage electricity module sketch



# 10. : Solar electricity module sketch



# 11.: Wind electricity module sketch



# 12. : Electricity generation technology share module sketch



# 13. : Electricity price module sketch



# 14. : Electricity demand module sketch



## 15. : Oil demand module sketch



# 16.: Gas demand module sketch



#### 17.: Air emissions module sketch



## 18. : Minerals module sketch (a)



## 19. : Minerals module sketch (b)



## 20. : Population module sketch



## 21.: Education module sketch



## 22.: Health module sketch



## 23. : Access to road module sketch



# 24.: Transport module sketch



# 25.: Employment module sketch



## 26. : Power sector employment module sketch



# 27. : Agriculture module sketch



# 28.: Industry module sketch



## 29. : Services module sketch



# 30. : GDP module sketch



## 31.: Investment and household module sketch



## 32. : Government module sketch