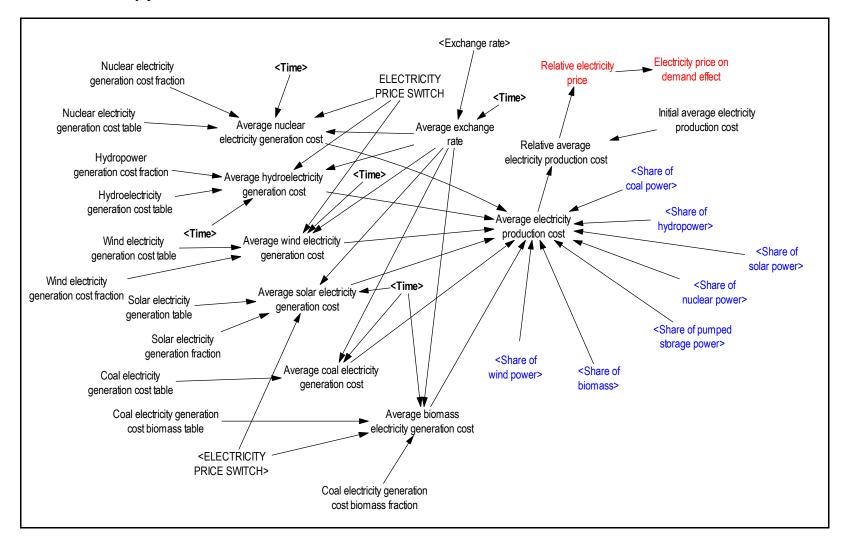

--------|----------------|-----------|--------------------|----|
| next page.         |                   |              |                |           |                    |    |

## 1. : Water quantity provision with WfW module sketch



# 2. Potential electricity generation from invasive module sketch



# 3. : Land module sketch



# 4. : Water supply module sketch



# 5. : Water demand electricity generation module sketch



# 6. : Coal electricity module sketch



# 7. : Nuclear electricity module sketch



# 8. : Hydroelectricity module sketch



# 9. : Pumped storage electricity module sketch



# 10. : Solar electricity module sketch



# 11.: Wind electricity module sketch



# 12. : Electricity generation technology share module sketch



# 13. : Electricity price module sketch



# 14. : Electricity demand module sketch



## 15. : Oil demand module sketch



# 16.: Gas demand module sketch



#### 17.: Air emissions module sketch



## 18. : Minerals module sketch (a)



## 19. : Minerals module sketch (b)



## 20. : Population module sketch



## 21.: Education module sketch



## 22.: Health module sketch



## 23. : Access to road module sketch



# 24.: Transport module sketch



# 25.: Employment module sketch



## 26. : Power sector employment module sketch



# 27. : Agriculture module sketch



# 28.: Industry module sketch



## 29. : Services module sketch



# 30. : GDP module sketch



## 31.: Investment and household module sketch



## 32. : Government module sketch