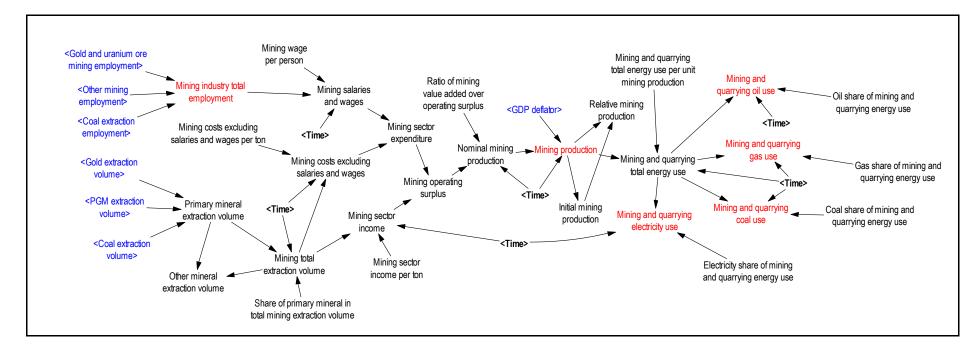

ntity provision with WfW module sketch



# 2. Potential electricity generation from invasive module sketch



# 3. : Land module sketch



# 4. : Water supply module sketch



# 5. : Water demand electricity generation module sketch



# 6. : Coal electricity module sketch



# 7. : Nuclear electricity module sketch



# 8. : Hydroelectricity module sketch



# 9. : Pumped storage electricity module sketch



# 10. : Solar electricity module sketch



# 11.: Wind electricity module sketch



# 12. : Electricity generation technology share module sketch



# 13. : Electricity price module sketch



# 14. : Electricity demand module sketch



## 15. : Oil demand module sketch



# 16.: Gas demand module sketch



#### 17.: Air emissions module sketch



## 18. : Minerals module sketch (a)



## 19. : Minerals module sketch (b)



## 20. : Population module sketch



## 21.: Education module sketch



## 22.: Health module sketch



## 23. : Access to road module sketch



# 24.: Transport module sketch



# 25.: Employment module sketch



## 26. : Power sector employment module sketch



# 27. : Agriculture module sketch



# 28.: Industry module sketch



## 29. : Services module sketch



# 30. : GDP module sketch



## 31.: Investment and household module sketch



## 32. : Government module sketch