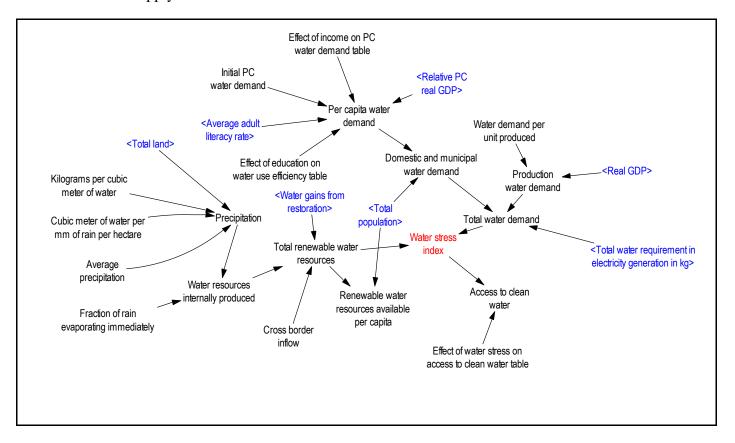

# **Supporting document**

| This supporting of | document presents | the sketches | of the modules | of SAGEM, | , starting from tl | ıe |
|--------------------|-------------------|--------------|----------------|-----------|--------------------|----|
| next page.         |                   |              |                |           |                    |    |

## 1. : Water quantity provision with WfW module sketch



# 2. Potential electricity generation from invasive module sketch



# 3. : Land module sketch



# 4. : Water supply module sketch



# 5. : Water demand electricity generation module sketch



# 6. : Coal electricity module sketch



# 7. : Nuclear electricity module sketch



# 8. : Hydroelectricity module sketch



# 9. : Pumped storage electricity module sketch



# 10. : Solar electricity module sketch



# 11.: Wind electricity module sketch



# 12. : Electricity generation technology share module sketch



# 13. : Electricity price module sketch



# 14. : Electricity demand module sketch



## 15. : Oil demand module sketch



# 16.: Gas demand module sketch



#### 17.: Air emissions module sketch



## 18. : Minerals module sketch (a)



## 19. : Minerals module sketch (b)



## 20. : Population module sketch



## 21.: Education module sketch



## 22.: Health module sketch



## 23. : Access to road module