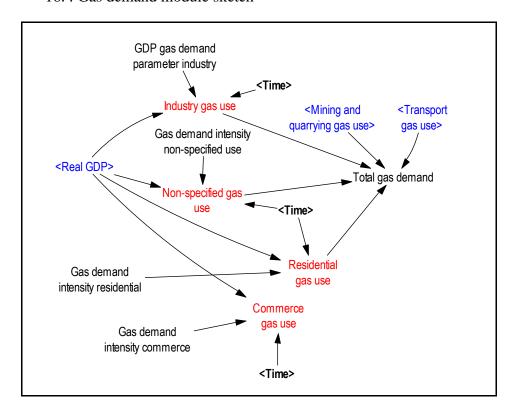

|                |           |                    |    |

## 1. : Water quantity provision with WfW module sketch



# 2. Potential electricity generation from invasive module sketch



# 3. : Land module sketch



# 4. : Water supply module sketch



# 5. : Water demand electricity generation module sketch



# 6. : Coal electricity module sketch



# 7. : Nuclear electricity module sketch



# 8. : Hydroelectricity module sketch



# 9. : Pumped storage electricity module sketch



# 10. : Solar electricity module sketch



# 11.: Wind electricity module sketch



# 12. : Electricity generation technology share module sketch



# 13. : Electricity price module sketch



# 14. : Electricity demand module sketch



## 15. : Oil demand module sketch



# 16.: Gas demand module sketch



#### 17.: Air emissions module sketch



## 18. : Minerals module sketch (a)



## 19. : Minerals module sketch (b)



## 20. : Population module sketch



## 21.: Education module sketch



## 22.: Health module sketch



## 23. : Access to road module sketch



# 24.: Transport module sketch



# 25.: Employment module sketch



## 26. : Power sector employment module sketch



# 27. : Agriculture module sketch



# 28.: Industry module sketch



## 29. : Services module sketch



# 30. : GDP module sketch



## 31.: Investment and household module sketch



## 32. : Government module sketch