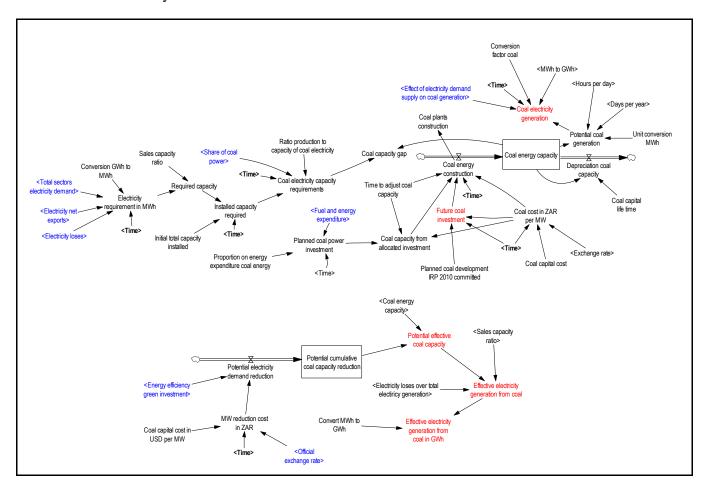

# **Supporting document**

| This supporting of | document presents | the sketches | of the modules | of SAGEM, | , starting from tl | ıe |
|--------------------|-------------------|--------------|----------------|-----------|--------------------|----|
| next page.         |                   |              |                |           |                    |    |

## 1. : Water quantity provision with WfW module sketch



# 2. Potential electricity generation from invasive module sketch



# 3. : Land module sketch



# 4. : Water supply module sketch



# 5. : Water demand electricity generation module sketch



# 6. : Coal electricity module sketch



# 7. : Nuclear electricity module sketch



# 8. : Hydroelectricity module sketch



# 9. : Pumped storage electricity module sketch



# 10. : Solar electricity module sketch



# 11.: Wind electricity module sketch



# 12. : Electricity generation technology share module sketch



# 13. : Electricity price module sketch



# 14. : Electricity demand module sketch



## 15. : Oil demand module sketch



# 16.: Gas demand module sketch



#### 17.: Air emissions module sketch



## 18. : Minerals module sketch (a)



## 19. : Minerals module sketch (b)



## 20. : Population module sketch



## 21.: Education module sketch



## 22.: Health module sketch



## 23. : Access to road module sketch



# 24.: Transport module sketch



# 25.: Employment module sketch



## 26. : Power sector