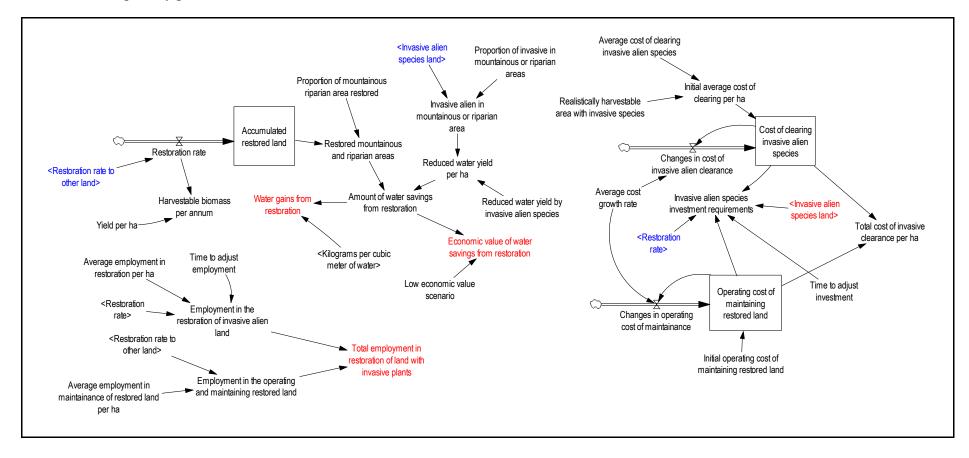

# **Supporting document**

| This supporting of | document presents | the sketches | of the modules | of SAGEM, | , starting from tl | ıe |
|--------------------|-------------------|--------------|----------------|-----------|--------------------|----|
| next page.         |                   |              |                |           |                    |    |

## 1. : Water quantity provision with WfW module sketch



# 2. Potential electricity generation from invasive module sketch



# 3. : Land module sketch



# 4. : Water supply module sketch



# 5. : Water demand electricity generation module sketch



# 6. : Coal electricity module sketch



# 7. : Nuclear electricity module sketch



# 8. : Hydroelectricity module sketch



# 9. : Pumped storage electricity module sketch



# 10. : Solar electricity module sketch



# 11.: Wind electricity module sketch



# 12. : Electricity generation technology share module sketch



# 13. : Electricity price module sketch



# 14. : Electricity demand module sketch



## 15. : Oil demand module sketch



# 16.: Gas demand module sketch



#### 17.: Air emissions module sketch



## 18. : Minerals module sketch (a)



## 19. : Minerals module sketch (b)