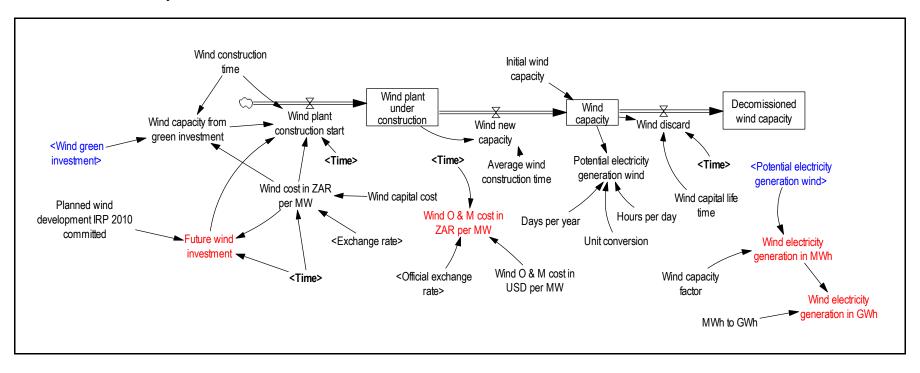

es | of the modules | of SAGEM, | , starting from tl | ıe |
|--------------------|-------------------|--------------|----------------|-----------|--------------------|----|
| next page.         |                   |              |                |           |                    |    |

## 1. : Water quantity provision with WfW module sketch



# 2. Potential electricity generation from invasive module sketch



# 3. : Land module sketch



# 4. : Water supply module sketch



# 5. : Water demand electricity generation module sketch



# 6. : Coal electricity module sketch



# 7. : Nuclear electricity module sketch



# 8. : Hydroelectricity module sketch



# 9. : Pumped storage electricity module sketch



# 10. : Solar electricity module sketch



# 11.: Wind electricity module sketch



# 12. : Electricity generation technology share module sketch



# 13. : Electricity price module sketch



# 14. : Electricity demand module sketch



## 15. : Oil demand module sketch



# 16.: Gas demand module sketch



#### 17.: Air emissions module sketch



## 18. : Minerals module sketch (a)



## 19. : Minerals module sketch (b)



## 20. : Population module sketch



## 21.: Education module sketch



## 22.: Health module sketch



## 23. : Access to road module sketch



# 24.: Transport module sketch



# 25.: Employment module sketch



## 26. : Power sector employment module sketch



# 27. : Agriculture module sketch



# 28.: Industry module sketch



## 29. : Services module sketch



# 30. : GDP module sketch



## 31.: Investment and household module sketch



## 32.