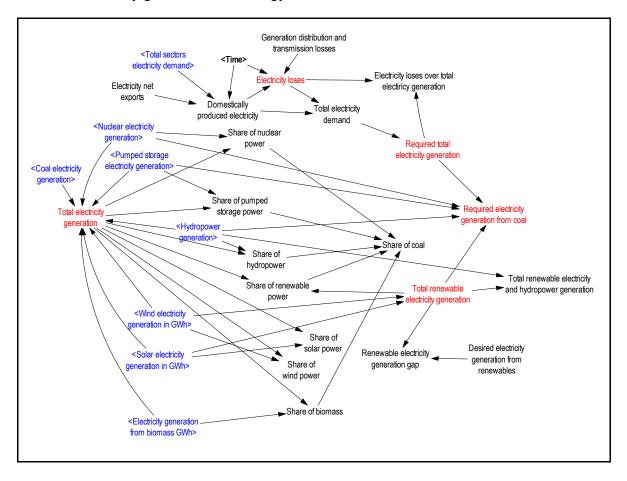

----------------|-------------------|--------------|----------------|-----------|--------------------|----|
| next page.         |                   |              |                |           |                    |    |

## 1. : Water quantity provision with WfW module sketch



# 2. Potential electricity generation from invasive module sketch



# 3. : Land module sketch



# 4. : Water supply module sketch



# 5. : Water demand electricity generation module sketch



# 6. : Coal electricity module sketch



# 7. : Nuclear electricity module sketch



# 8. : Hydroelectricity module sketch



# 9. : Pumped storage electricity module sketch



# 10. : Solar electricity module sketch



# 11.: Wind electricity module sketch



# 12. : Electricity generation technology share module sketch



# 13. : Electricity price module sketch



# 14. : Electricity demand module sketch



## 15. : Oil demand module sketch



# 16.: Gas demand module sketch



#### 17.: Air emissions module sketch



## 18. : Minerals module sketch (a)



## 19. : Minerals module sketch (b)



## 20. : Population module sketch



## 21.: Education module sketch



## 22.: Health module sketch



## 23. : Access to road module sketch



# 24.: Transport module sketch



# 25.: Employment module sketch



## 26. : Power sector employment module sketch



# 27. : Agriculture module sketch



# 28.: Industry module sketch



## 29. : Services module sketch



# 30. : GDP module sketch



## 31.: Investment and household module sketch



## 32. : Government module sketch