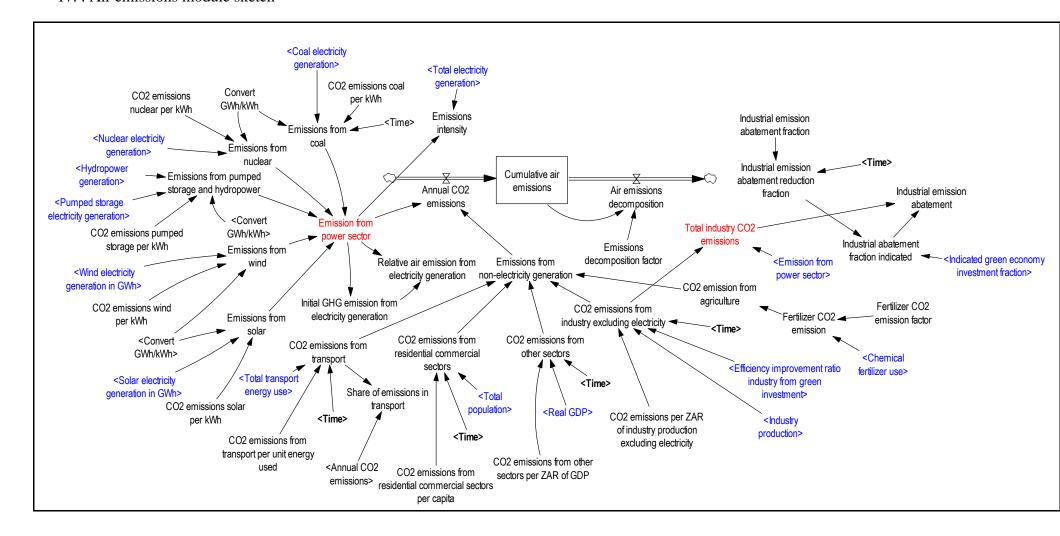

|    |

## 1. : Water quantity provision with WfW module sketch



# 2. Potential electricity generation from invasive module sketch



# 3. : Land module sketch



# 4. : Water supply module sketch



# 5. : Water demand electricity generation module sketch



# 6. : Coal electricity module sketch



# 7. : Nuclear electricity module sketch



# 8. : Hydroelectricity module sketch



# 9. : Pumped storage electricity module sketch



# 10. : Solar electricity module sketch



# 11.: Wind electricity module sketch



# 12. : Electricity generation technology share module sketch



# 13. : Electricity price module sketch



# 14. : Electricity demand module sketch



## 15. : Oil demand module sketch



# 16.: Gas demand module sketch



#### 17.: Air emissions module sketch



## 18. : Minerals module sketch (a)



## 19. : Minerals module sketch (b)



## 20. : Population module sketch



## 21.: Education module sketch



## 22.: Health module sketch



## 23. : Access to road module sketch



# 24.: Transport module sketch



# 25.: Employment module sketch



## 26. : Power sector employment module sketch



# 27. : Agriculture module sketch



# 28.: Industry module sketch



## 29. : Services module sketch



# 30. : GDP module sketch



## 31.: Investment and household module sketch



## 32. : Government module sketch