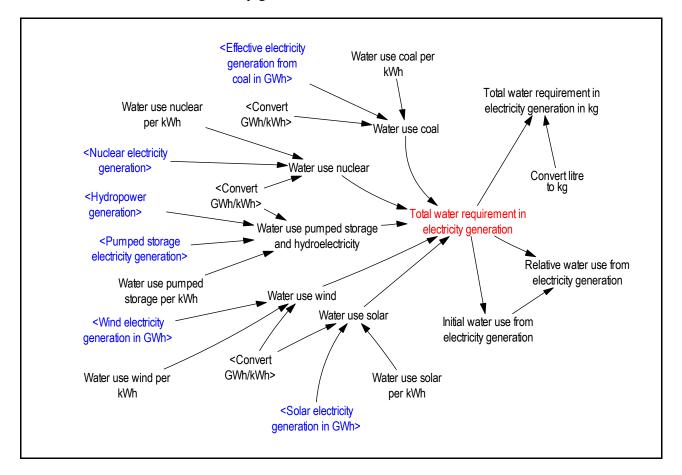

# **Supporting document**

| This supporting of | document presents | the sketches | of the modules | of SAGEM, | , starting from tl | ıe |
|--------------------|-------------------|--------------|----------------|-----------|--------------------|----|
| next page.         |                   |              |                |           |                    |    |

## 1. : Water quantity provision with WfW module sketch



# 2. Potential electricity generation from invasive module sketch



# 3. : Land module sketch



# 4. : Water supply module sketch



# 5. : Water demand electricity generation module sketch



# 6. : Coal electricity module sketch



# 7. : Nuclear electricity module sketch



# 8. : Hydroelectricity module sketch



# 9. : Pumped storage electricity module sketch



# 10. : Solar electricity module sketch



# 11.: Wind electricity module sketch



# 12. : Electricity generation technology share module sketch



# 13. : Electricity price module sketch



# 14. : Electricity demand module sketch



## 15. : Oil demand module sketch



# 16.: Gas demand module sketch



#### 17.: Air emissions module sketch



## 18. : Minerals module sketch (a)



## 19. : Minerals module sketch (b)



## 20. : Population module sketch



## 21.: Education module sketch



## 22.: Health module sketch



## 23. : Access to road module sketch



# 24.: Transport module sketch



# 25.: Employme