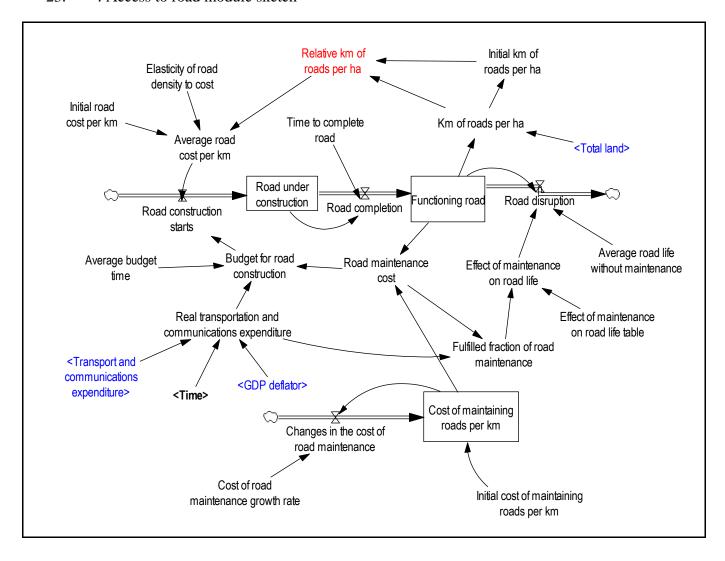

Water demand electricity generation module sketch



# 6. : Coal electricity module sketch



# 7. : Nuclear electricity module sketch



# 8. : Hydroelectricity module sketch



# 9. : Pumped storage electricity module sketch



# 10. : Solar electricity module sketch



# 11.: Wind electricity module sketch



# 12. : Electricity generation technology share module sketch



# 13. : Electricity price module sketch



# 14. : Electricity demand module sketch



## 15. : Oil demand module sketch



# 16.: Gas demand module sketch



#### 17.: Air emissions module sketch



## 18. : Minerals module sketch (a)



## 19. : Minerals module sketch (b)



## 20. : Population module sketch



## 21.: Education module sketch



## 22.: Health module sketch



## 23. : Access to road module sketch



# 24.: Transport module sketch



# 25.: Employment module sketch



## 26. : Power sector employment module sketch



# 27. : Agriculture module sketch



# 28.: Industry module sketch



## 29. : Services module sketch



# 30. : GDP module sketch



## 31.: Investment and household module sketch



## 32. : Government module sketch