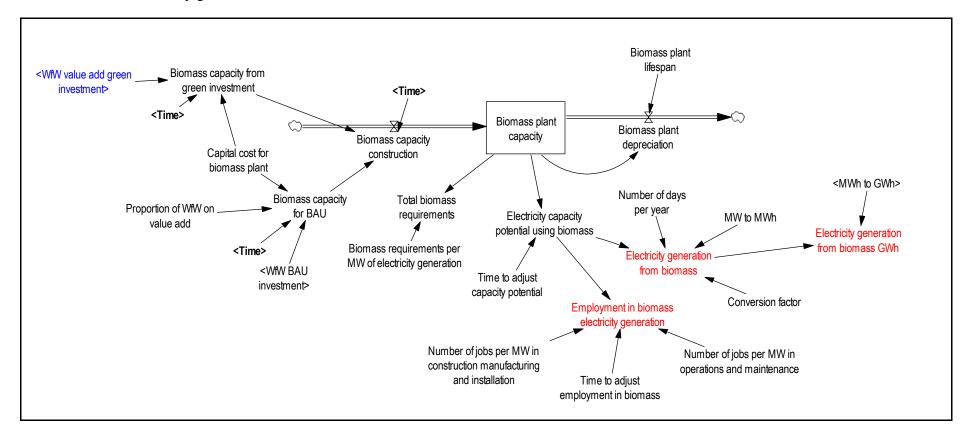

# **Supporting document**

| This supporting of | document presents | the sketches | of the modules | of SAGEM, | , starting from tl | ıe |
|--------------------|-------------------|--------------|----------------|-----------|--------------------|----|
| next page.         |                   |              |                |           |                    |    |

## 1. : Water quantity provision with WfW module sketch



# 2. Potential electricity generation from invasive module sketch



# 3. : Land module sketch



# 4. : Water supply module sketch



# 5. : Water demand electricity generation module sketch



# 6. : Coal electricity module sketch



# 7. : Nuclear electricity module sketch



# 8. : Hydroelectricity module sketch



# 9. : Pumped storage electricity module sketch



# 10. : Solar electricity module sketch



# 11.: Wind electricity module sketch



# 12. : Electricity generation technology share module sketch



# 13. : Electricity price module sketch



# 14. : Electricity demand module sketch



## 15. : Oil demand module sketch



# 16.: Gas demand module sketch



#### 17.: Air emissions module sketch



## 18. : Minerals module sketch (a)



## 19. : Minerals module sketch (b)



## 20. : Population module sketch



## 21.: Education module sketch