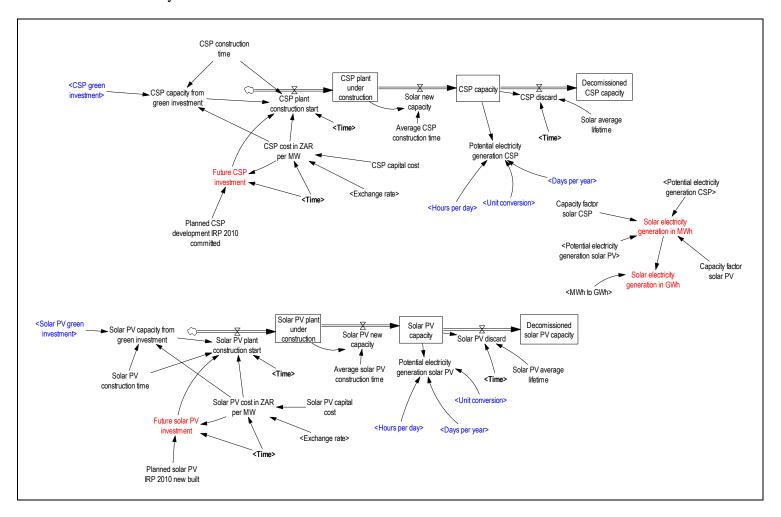

rting of | document presents | the sketches | of the modules | of SAGEM, | , starting from tl | ıe |
|--------------------|-------------------|--------------|----------------|-----------|--------------------|----|
| next page.         |                   |              |                |           |                    |    |

## 1. : Water quantity provision with WfW module sketch



# 2. Potential electricity generation from invasive module sketch



# 3. : Land module sketch



# 4. : Water supply module sketch



# 5. : Water demand electricity generation module sketch



# 6. : Coal electricity module sketch



# 7. : Nuclear electricity module sketch



# 8. : Hydroelectricity module sketch



# 9. : Pumped storage electricity module sketch



# 10. : Solar electricity module sketch



# 11.: Wind electricity module sketch



# 12. : Electricity generation technology share module sketch



# 13. : Electricity price module sketch



# 14. : Electricity demand module sketch



## 15. : Oil demand module sketch



# 16.: Gas demand module sketch



#### 17.: Air emissions module sketch



## 18. : Minerals module sketch (a)



## 19. : Minerals module sketch (b)



## 20. : Population module sketch



## 21.: Education module sketch



## 22.: Health module sketch



## 23. : Access to road module sketch



# 24.: Transport module sketch



# 25.: Employment module sketch



## 26. : Power sector employment module sketch



# 27. : Agriculture module sketch



# 28.: Industry module sketch



## 29. : Services module sketch



# 30. : GDP module sketch



## 31.: Investme